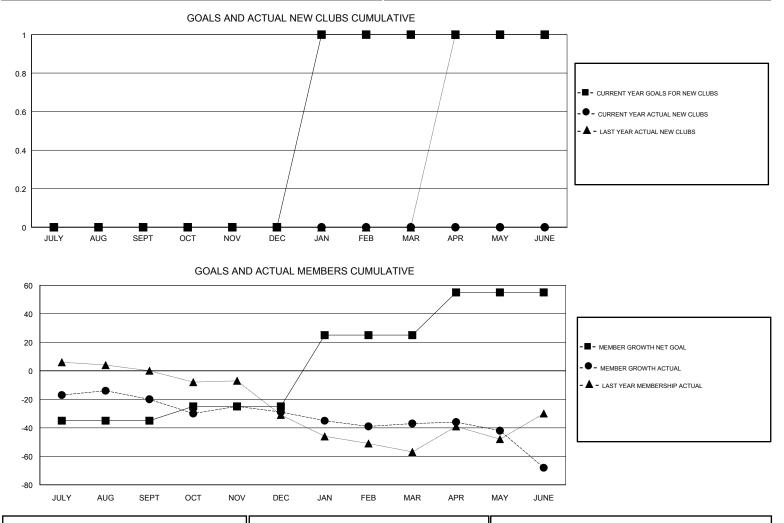

## GMT CA

| Clubs                 |               |           |               | Members               |                           |                         |                                                    |  |
|-----------------------|---------------|-----------|---------------|-----------------------|---------------------------|-------------------------|----------------------------------------------------|--|
| RESULTS FOR 2018-2019 |               |           |               | RESULTS FOR 2018-2019 |                           |                         |                                                    |  |
| QUARTER               | NEW CLUB GOAL | NEW CLUBS | DROPPED CLUBS | QUARTER               | MEMBER GROWTH NET<br>GOAL | MEMBER GROWTH<br>ACTUAL | DROPPED<br>MEMBERS ACTUAL<br>(including transfers) |  |
| JULY/AUG/SEPT         | 0             | 0         | 0             | JULY/AUG/SEPT         | -35                       | 24                      | 42                                                 |  |
| OCT/NOV/DEC           | 0             | 0         | 0             | OCT/NOV/DEC           | 10                        | 38                      | 42                                                 |  |
| JAN/FEB/MAR           | 1             | 0         | 0             | JAN/FEB/MAR           | 50                        | 26                      | 30                                                 |  |
| APR/MAY/JUNE          | 0             | 0         | 1             | APR/MAY/JUNE          | 30                        | 40                      | 70                                                 |  |